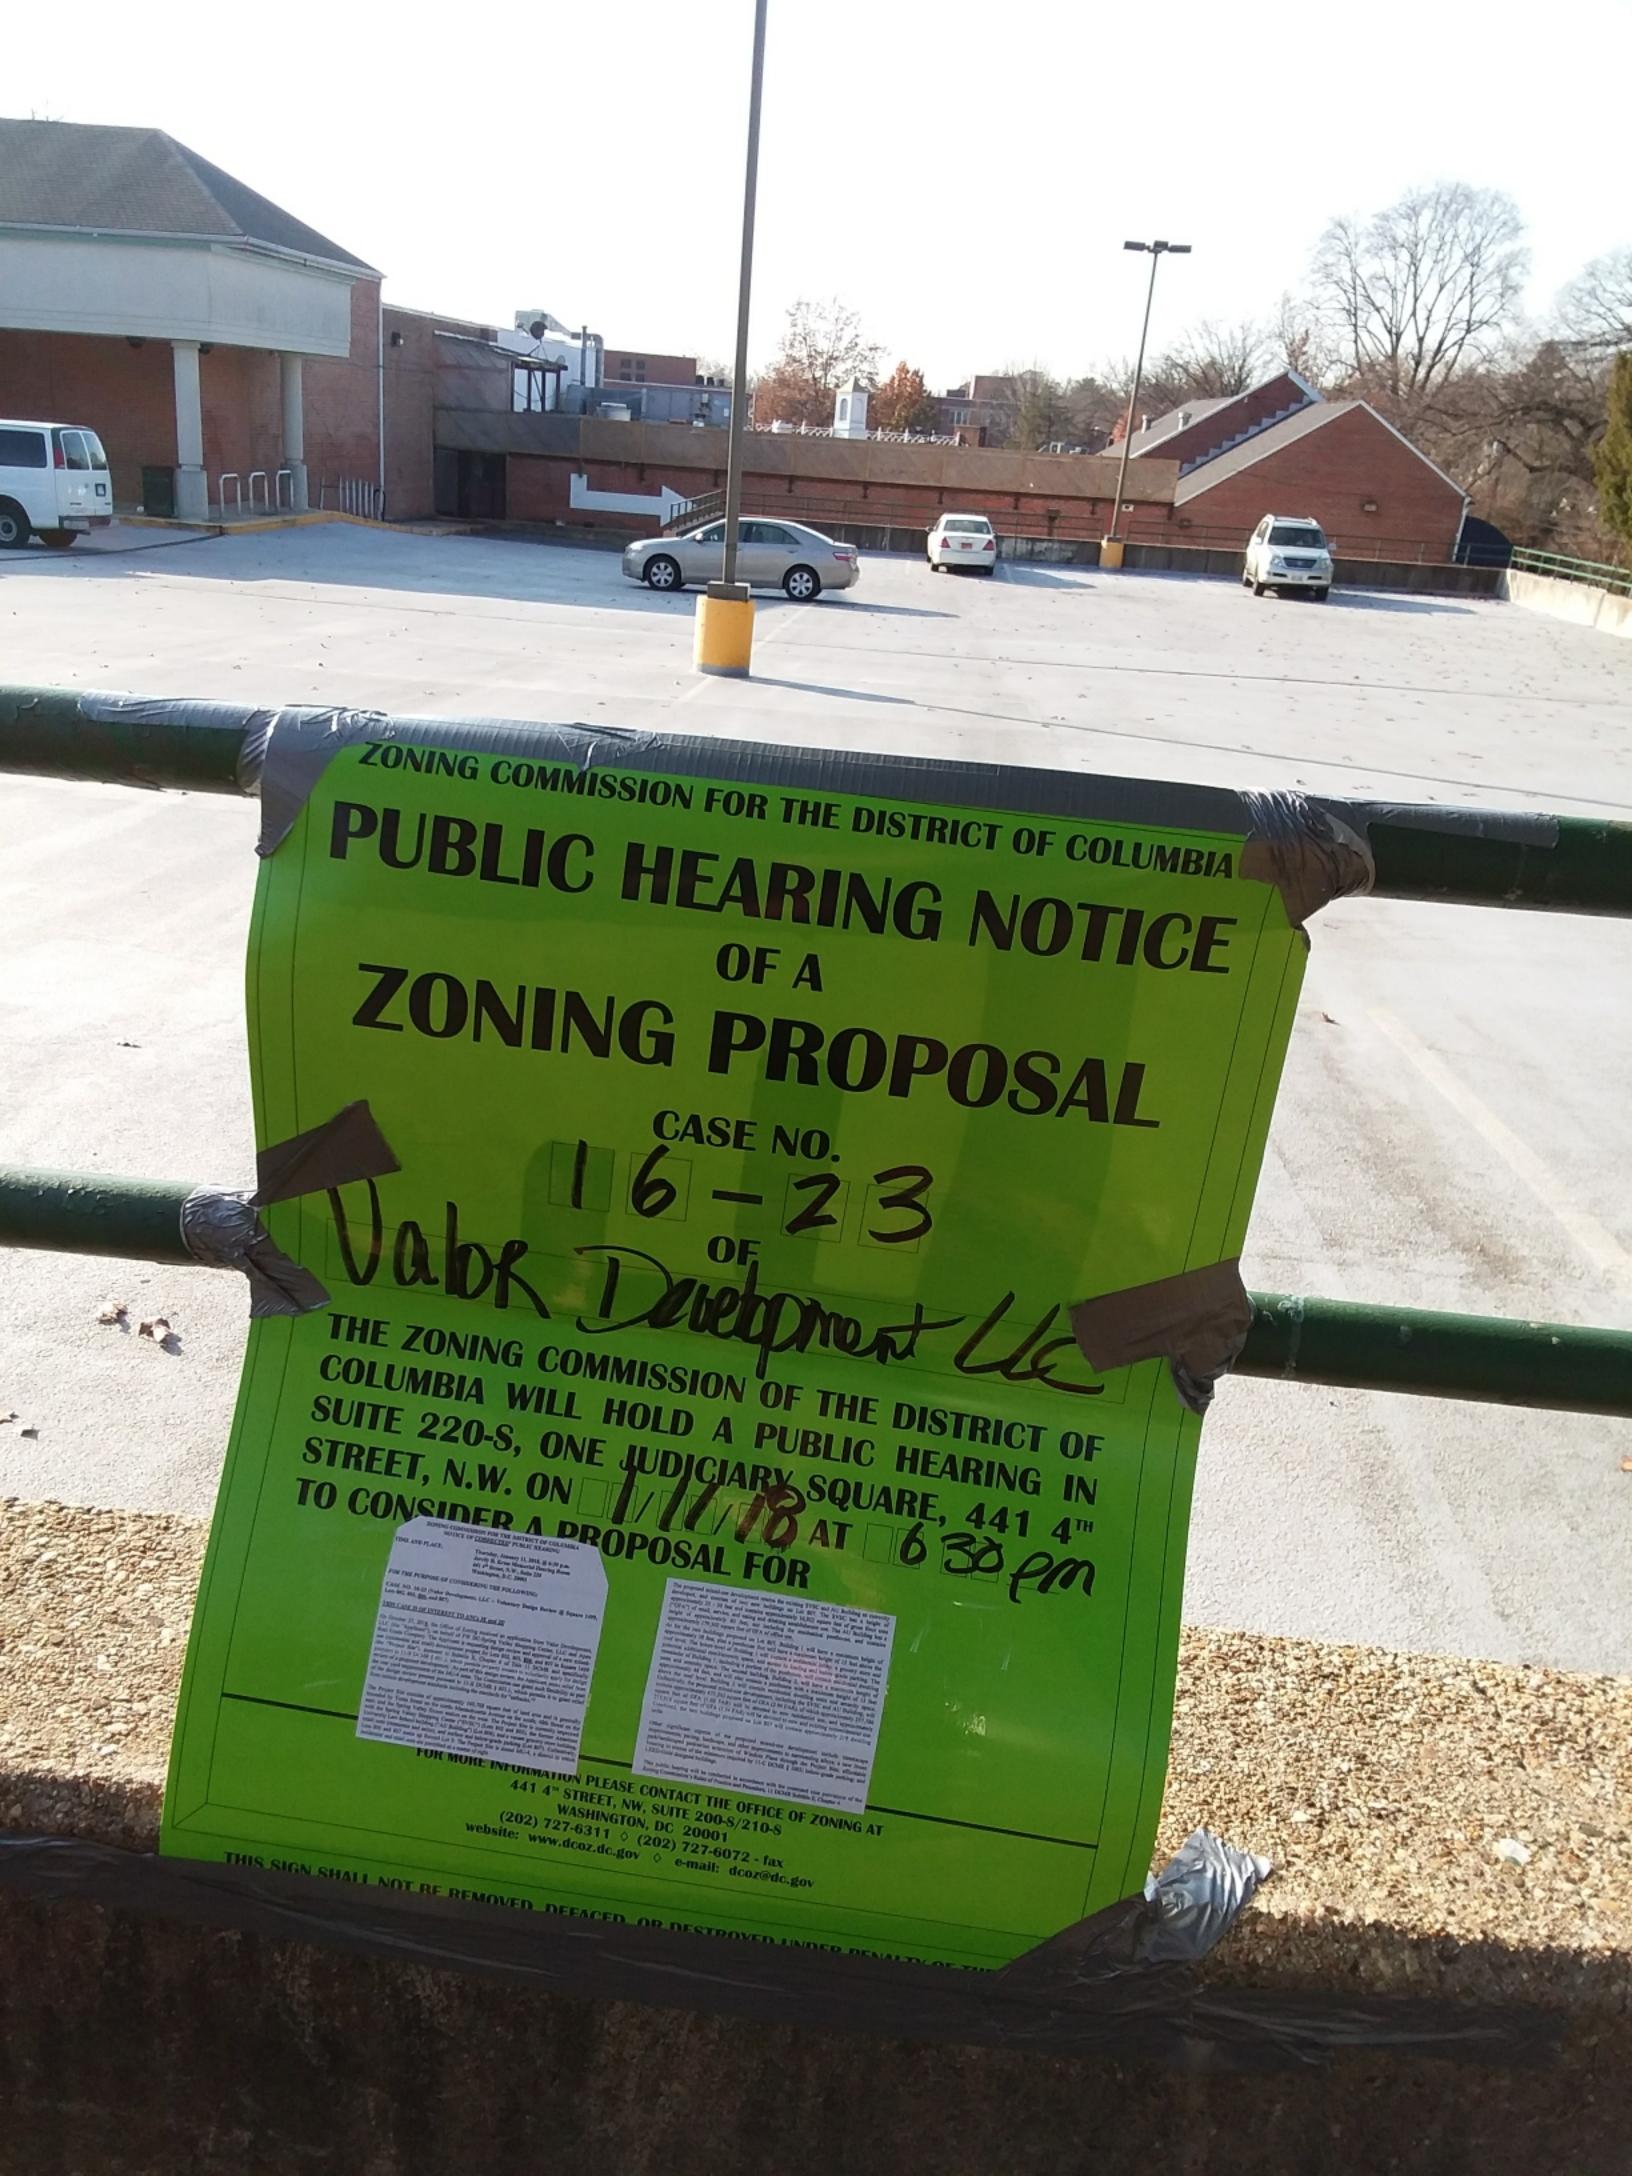

| AND ZONING COMMISSION OF THE DISTRICT OF COLUMBIA                                                                                                                                                                                                                                                                                                                            |
|------------------------------------------------------------------------------------------------------------------------------------------------------------------------------------------------------------------------------------------------------------------------------------------------------------------------------------------------------------------------------|
| FORM 145 – AFFIDAVIT OF POSTING                                                                                                                                                                                                                                                                                                                                              |
| Before completing this form, please review the instructions on the reverse side.  Print or type all information unless otherwise indicated.                                                                                                                                                                                                                                  |
| HO AND + (Name of person posting the property)  A being first duly sworn, do hereby depose and say that:                                                                                                                                                                                                                                                                     |
| On 1/-30-17 at 10:45 I caused (number of notices)                                                                                                                                                                                                                                                                                                                            |
| Zoning Sign(s) furnished by the Office of Zoning to be posted on private property known as:                                                                                                                                                                                                                                                                                  |
| Toma, Massachusetts Aul and 48 + Ww                                                                                                                                                                                                                                                                                                                                          |
| In plain view of the public on the following street frontages:                                                                                                                                                                                                                                                                                                               |
| I caused to be taken, photograph(s), attached hereto, of the Zoning Sign(s) in place which fairly depict each                                                                                                                                                                                                                                                                |
| Zoning Sign as seen by the public. The photographs are numbered and correspond to the following street frontages:                                                                                                                                                                                                                                                            |
| Photograph No. Street Frontage                                                                                                                                                                                                                                                                                                                                               |
| 1+2 Massachusets Ame. NW                                                                                                                                                                                                                                                                                                                                                     |
| 3+4 48+h Street, N.W.                                                                                                                                                                                                                                                                                                                                                        |
| E / Nina El An Lin                                                                                                                                                                                                                                                                                                                                                           |
| 5+6 Juma Street 10,00                                                                                                                                                                                                                                                                                                                                                        |
|                                                                                                                                                                                                                                                                                                                                                                              |
|                                                                                                                                                                                                                                                                                                                                                                              |
| I/We certify that the above information is true and correct to the best of my/our knowledge, information and belief. Any person(s) using a fictitious name or address and/or knowingly making any false statement on this form is in violation of D.C.  Law and subject to a fine of not more than \$1,000 or 180 days imprisonment or both.  (D.C. Official Code § 22 2405) |
| Date: //-30-/> Signature: Friedgildur Halland Incht                                                                                                                                                                                                                                                                                                                          |
| Subscribed and sworn to before me this day of November 20/1  (Signature)  Notary Public, D.C.                                                                                                                                                                                                                                                                                |
| My commission expires on:                                                                                                                                                                                                                                                                                                                                                    |