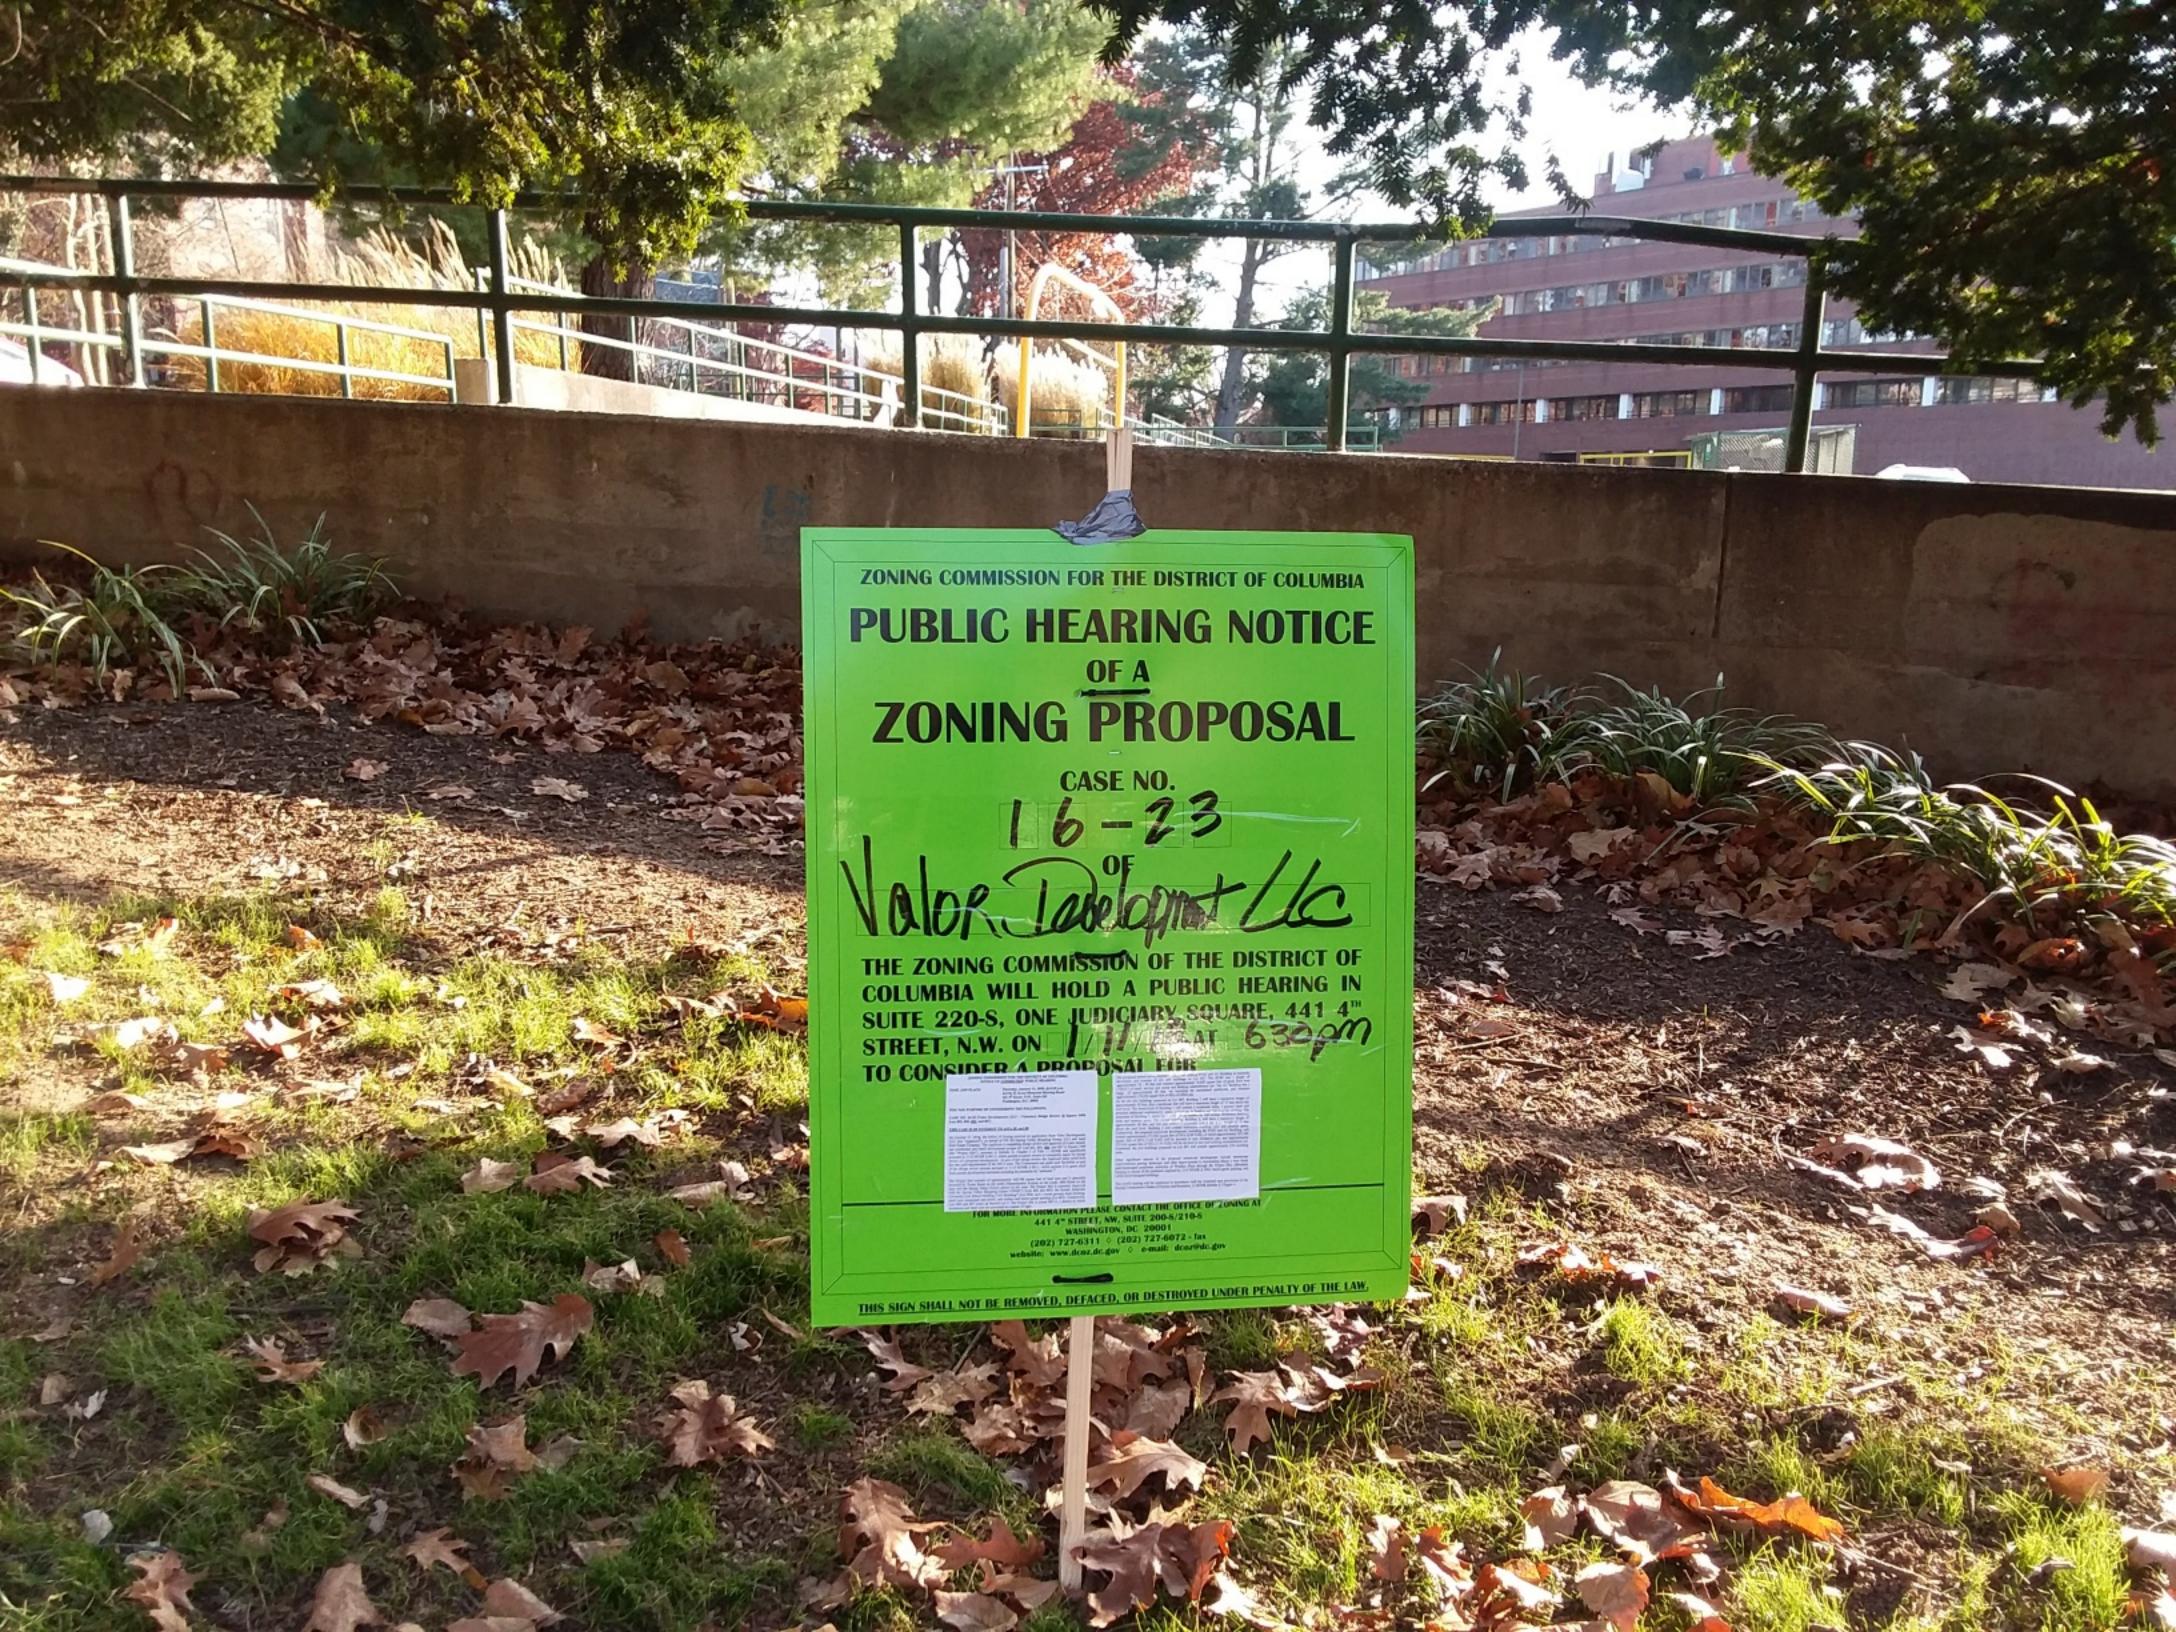

| AND ZONING COMMISSION OF THE DISTRICT OF COLUMBIA                                                                                                                                                                                                                                                                                                                            |
|------------------------------------------------------------------------------------------------------------------------------------------------------------------------------------------------------------------------------------------------------------------------------------------------------------------------------------------------------------------------------|
| FORM 145 – AFFIDAVIT OF POSTING                                                                                                                                                                                                                                                                                                                                              |
| Before completing this form, please review the instructions on the reverse side.  Print or type all information unless otherwise indicated.                                                                                                                                                                                                                                  |
| HO AND + (Name of person posting the property)  A being first duly sworn, do hereby depose and say that:                                                                                                                                                                                                                                                                     |
| On 1/-30-17 at 10:45 I caused (number of notices)                                                                                                                                                                                                                                                                                                                            |
| Zoning Sign(s) furnished by the Office of Zoning to be posted on private property known as:                                                                                                                                                                                                                                                                                  |
| Toma, Massachusetts Aul and 48 + Ww                                                                                                                                                                                                                                                                                                                                          |
| In plain view of the public on the following street frontages:                                                                                                                                                                                                                                                                                                               |
| I caused to be taken, photograph(s), attached hereto, of the Zoning Sign(s) in place which fairly depict each                                                                                                                                                                                                                                                                |
| Zoning Sign as seen by the public. The photographs are numbered and correspond to the following street frontages:                                                                                                                                                                                                                                                            |
| Photograph No. Street Frontage                                                                                                                                                                                                                                                                                                                                               |
| 1+2 Massachusets Ame. NW                                                                                                                                                                                                                                                                                                                                                     |
| 3+4 48+h Street, N.W.                                                                                                                                                                                                                                                                                                                                                        |
| E / Nina El An Lin                                                                                                                                                                                                                                                                                                                                                           |
| 5+6 Juma Street 10,00                                                                                                                                                                                                                                                                                                                                                        |
|                                                                                                                                                                                                                                                                                                                                                                              |
|                                                                                                                                                                                                                                                                                                                                                                              |
| I/We certify that the above information is true and correct to the best of my/our knowledge, information and belief. Any person(s) using a fictitious name or address and/or knowingly making any false statement on this form is in violation of D.C.  Law and subject to a fine of not more than \$1,000 or 180 days imprisonment or both.  (D.C. Official Code § 22 2405) |
| Date: //-30-/> Signature: Friedgildur Halland Incht                                                                                                                                                                                                                                                                                                                          |
| Subscribed and sworn to before me this day of November 20/1  (Signature)  Notary Public, D.C.                                                                                                                                                                                                                                                                                |
| My commission expires on:                                                                                                                                                                                                                                                                                                                                                    |