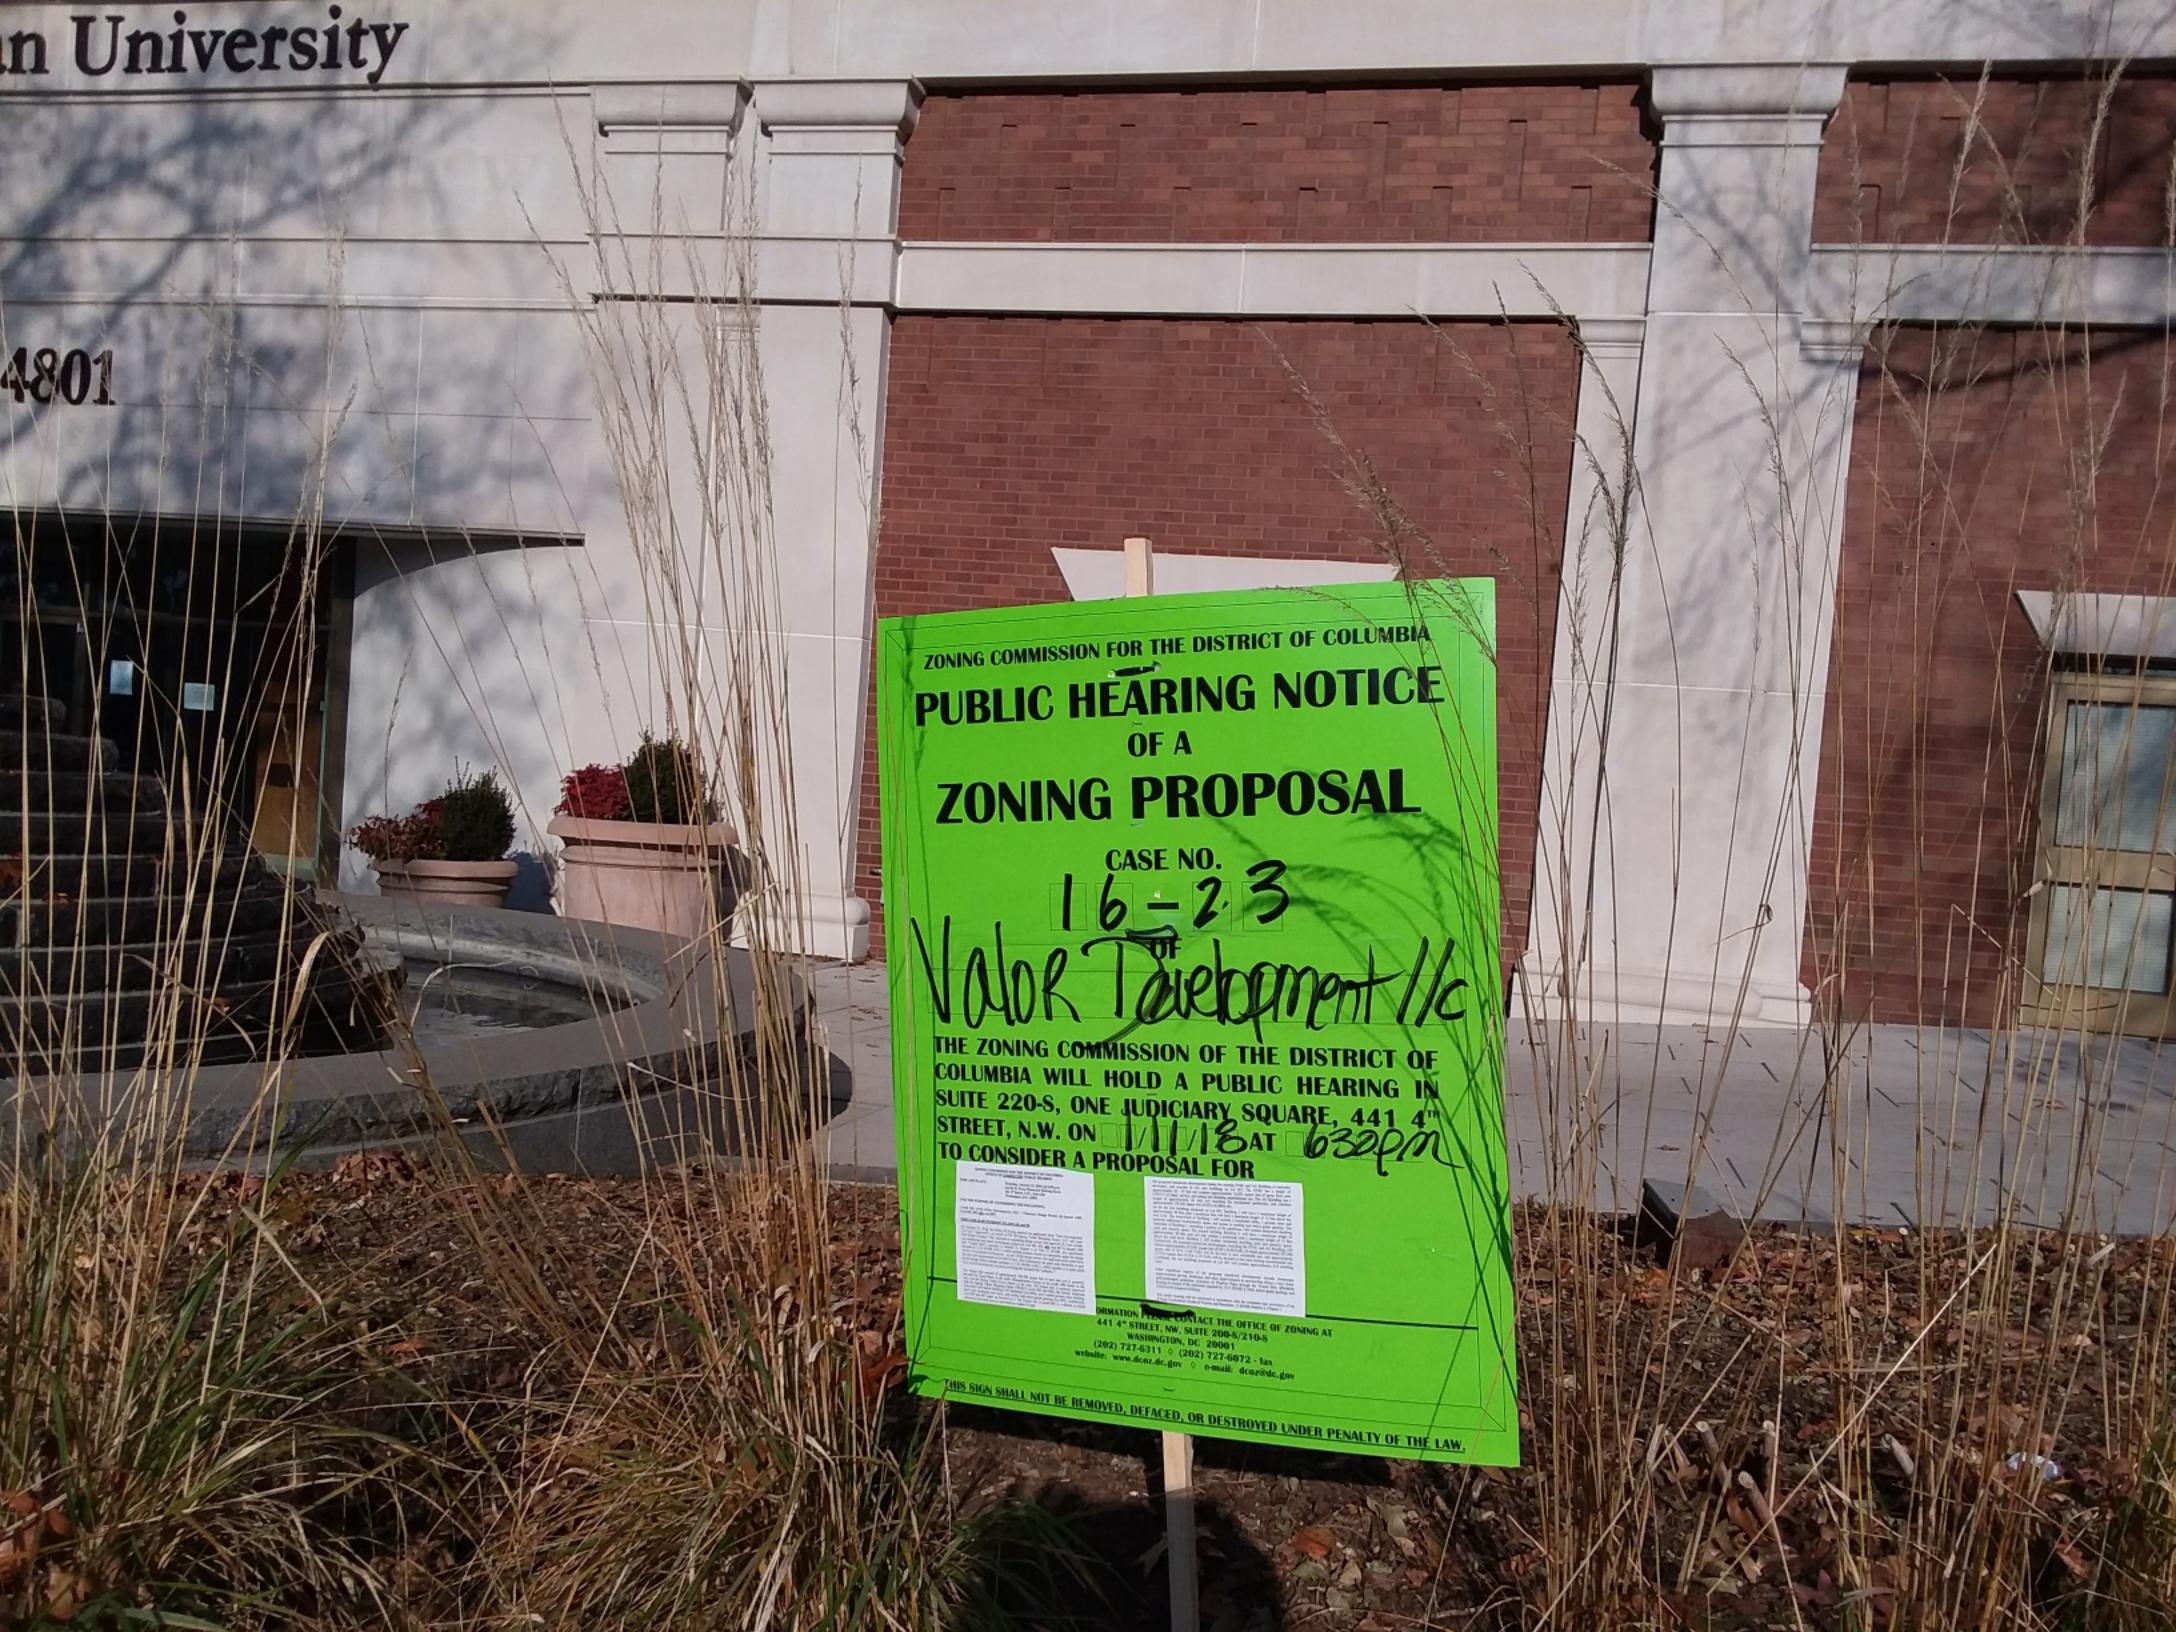

| AND ZONING COMMISSION OF THE DISTRICT OF COLUMBIA                                                                                                                                                                                                                                                                                                                            |
|------------------------------------------------------------------------------------------------------------------------------------------------------------------------------------------------------------------------------------------------------------------------------------------------------------------------------------------------------------------------------|
| FORM 145 – AFFIDAVIT OF POSTING                                                                                                                                                                                                                                                                                                                                              |
| Before completing this form, please review the instructions on the reverse side.  Print or type all information unless otherwise indicated.                                                                                                                                                                                                                                  |
| HO AND + (Name of person posting the property)  A being first duly sworn, do hereby depose and say that:                                                                                                                                                                                                                                                                     |
| On 1/-30-17 at 10:45 I caused (number of notices)                                                                                                                                                                                                                                                                                                                            |
| Zoning Sign(s) furnished by the Office of Zoning to be posted on private property known as:                                                                                                                                                                                                                                                                                  |
| Toma, Massachusetts Aul and 48 + Ww                                                                                                                                                                                                                                                                                                                                          |
| In plain view of the public on the following street frontages:                                                                                                                                                                                                                                                                                                               |
| I caused to be taken, photograph(s), attached hereto, of the Zoning Sign(s) in place which fairly depict each                                                                                                                                                                                                                                                                |
| Zoning Sign as seen by the public. The photographs are numbered and correspond to the following street frontages:                                                                                                                                                                                                                                                            |
| Photograph No. Street Frontage                                                                                                                                                                                                                                                                                                                                               |
| 1+2 Massachusets Ame. NW                                                                                                                                                                                                                                                                                                                                                     |
| 3+4 48+h Street, N.W.                                                                                                                                                                                                                                                                                                                                                        |
| E / Nina El An Lin                                                                                                                                                                                                                                                                                                                                                           |
| 5+6 Juma Street 10,00                                                                                                                                                                                                                                                                                                                                                        |
|                                                                                                                                                                                                                                                                                                                                                                              |
|                                                                                                                                                                                                                                                                                                                                                                              |
| I/We certify that the above information is true and correct to the best of my/our knowledge, information and belief. Any person(s) using a fictitious name or address and/or knowingly making any false statement on this form is in violation of D.C.  Law and subject to a fine of not more than \$1,000 or 180 days imprisonment or both.  (D.C. Official Code § 22 2405) |
| Date: //-30-/> Signature: Friedgildur Halland Incht                                                                                                                                                                                                                                                                                                                          |
| Subscribed and sworn to before me this day of November 20/1  (Signature)  Notary Public, D.C.                                                                                                                                                                                                                                                                                |
| My commission expires on:                                                                                                                                                                                                                                                                                                                                                    |