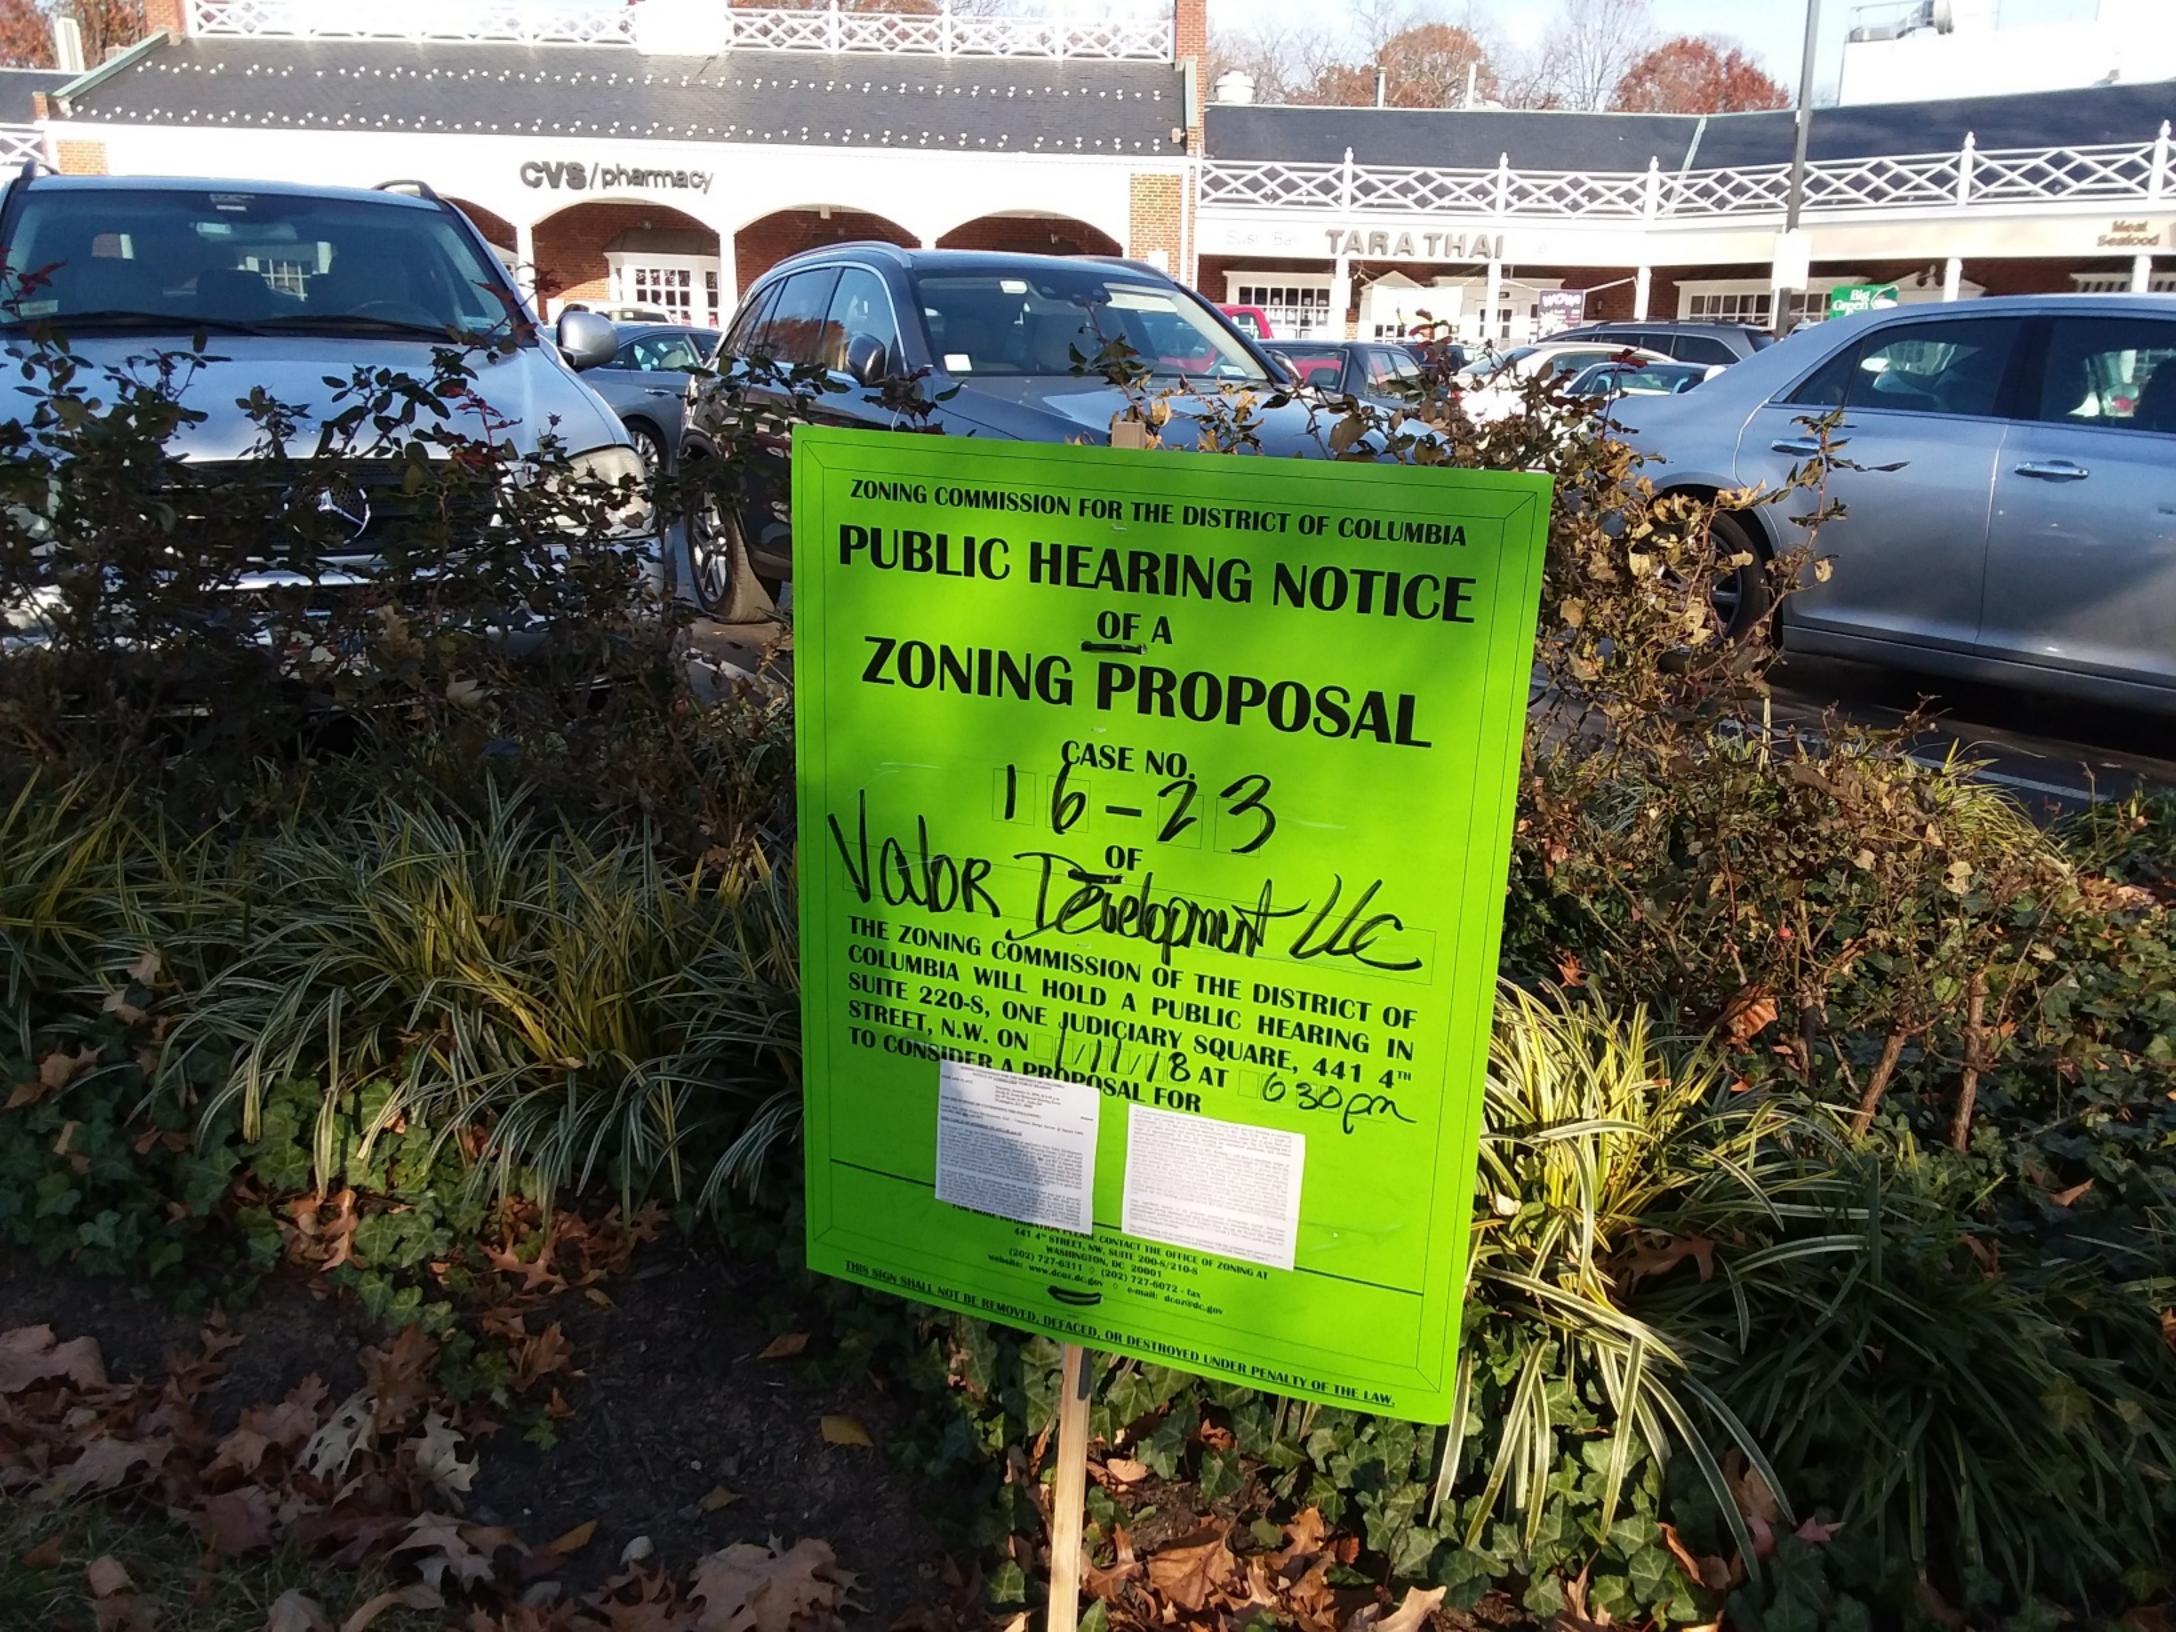

| AND ZONING COMMISSION OF THE DISTRICT OF COLUMBIA                                                                                                                                                                                                                                                                                                                            |
|------------------------------------------------------------------------------------------------------------------------------------------------------------------------------------------------------------------------------------------------------------------------------------------------------------------------------------------------------------------------------|
| FORM 145 – AFFIDAVIT OF POSTING                                                                                                                                                                                                                                                                                                                                              |
| Before completing this form, please review the instructions on the reverse side.  Print or type all information unless otherwise indicated.                                                                                                                                                                                                                                  |
| HO AND + (Name of person posting the property)  A being first duly sworn, do hereby depose and say that:                                                                                                                                                                                                                                                                     |
| On 1/-30-17 at 10:45 I caused (number of notices)                                                                                                                                                                                                                                                                                                                            |
| Zoning Sign(s) furnished by the Office of Zoning to be posted on private property known as:                                                                                                                                                                                                                                                                                  |
| Toma, Massachusetts Aul and 48 + Ww                                                                                                                                                                                                                                                                                                                                          |
| In plain view of the public on the following street frontages:                                                                                                                                                                                                                                                                                                               |
| I caused to be taken, photograph(s), attached hereto, of the Zoning Sign(s) in place which fairly depict each                                                                                                                                                                                                                                                                |
| Zoning Sign as seen by the public. The photographs are numbered and correspond to the following street frontages:                                                                                                                                                                                                                                                            |
| Photograph No. Street Frontage                                                                                                                                                                                                                                                                                                                                               |
| 1+2 Massachusets Ame. NW                                                                                                                                                                                                                                                                                                                                                     |
| 3+4 48+h Street, N.W.                                                                                                                                                                                                                                                                                                                                                        |
| E / Nina El An Lin                                                                                                                                                                                                                                                                                                                                                           |
| 5+6 Juma Street 10,00                                                                                                                                                                                                                                                                                                                                                        |
|                                                                                                                                                                                                                                                                                                                                                                              |
|                                                                                                                                                                                                                                                                                                                                                                              |
| I/We certify that the above information is true and correct to the best of my/our knowledge, information and belief. Any person(s) using a fictitious name or address and/or knowingly making any false statement on this form is in violation of D.C.  Law and subject to a fine of not more than \$1,000 or 180 days imprisonment or both.  (D.C. Official Code § 22 2405) |
| Date: //-30-/> Signature: Friedgildur Halland Incht                                                                                                                                                                                                                                                                                                                          |
| Subscribed and sworn to before me this day of November 20/1  (Signature)  Notary Public, D.C.                                                                                                                                                                                                                                                                                |
| My commission expires on:                                                                                                                                                                                                                                                                                                                                                    |