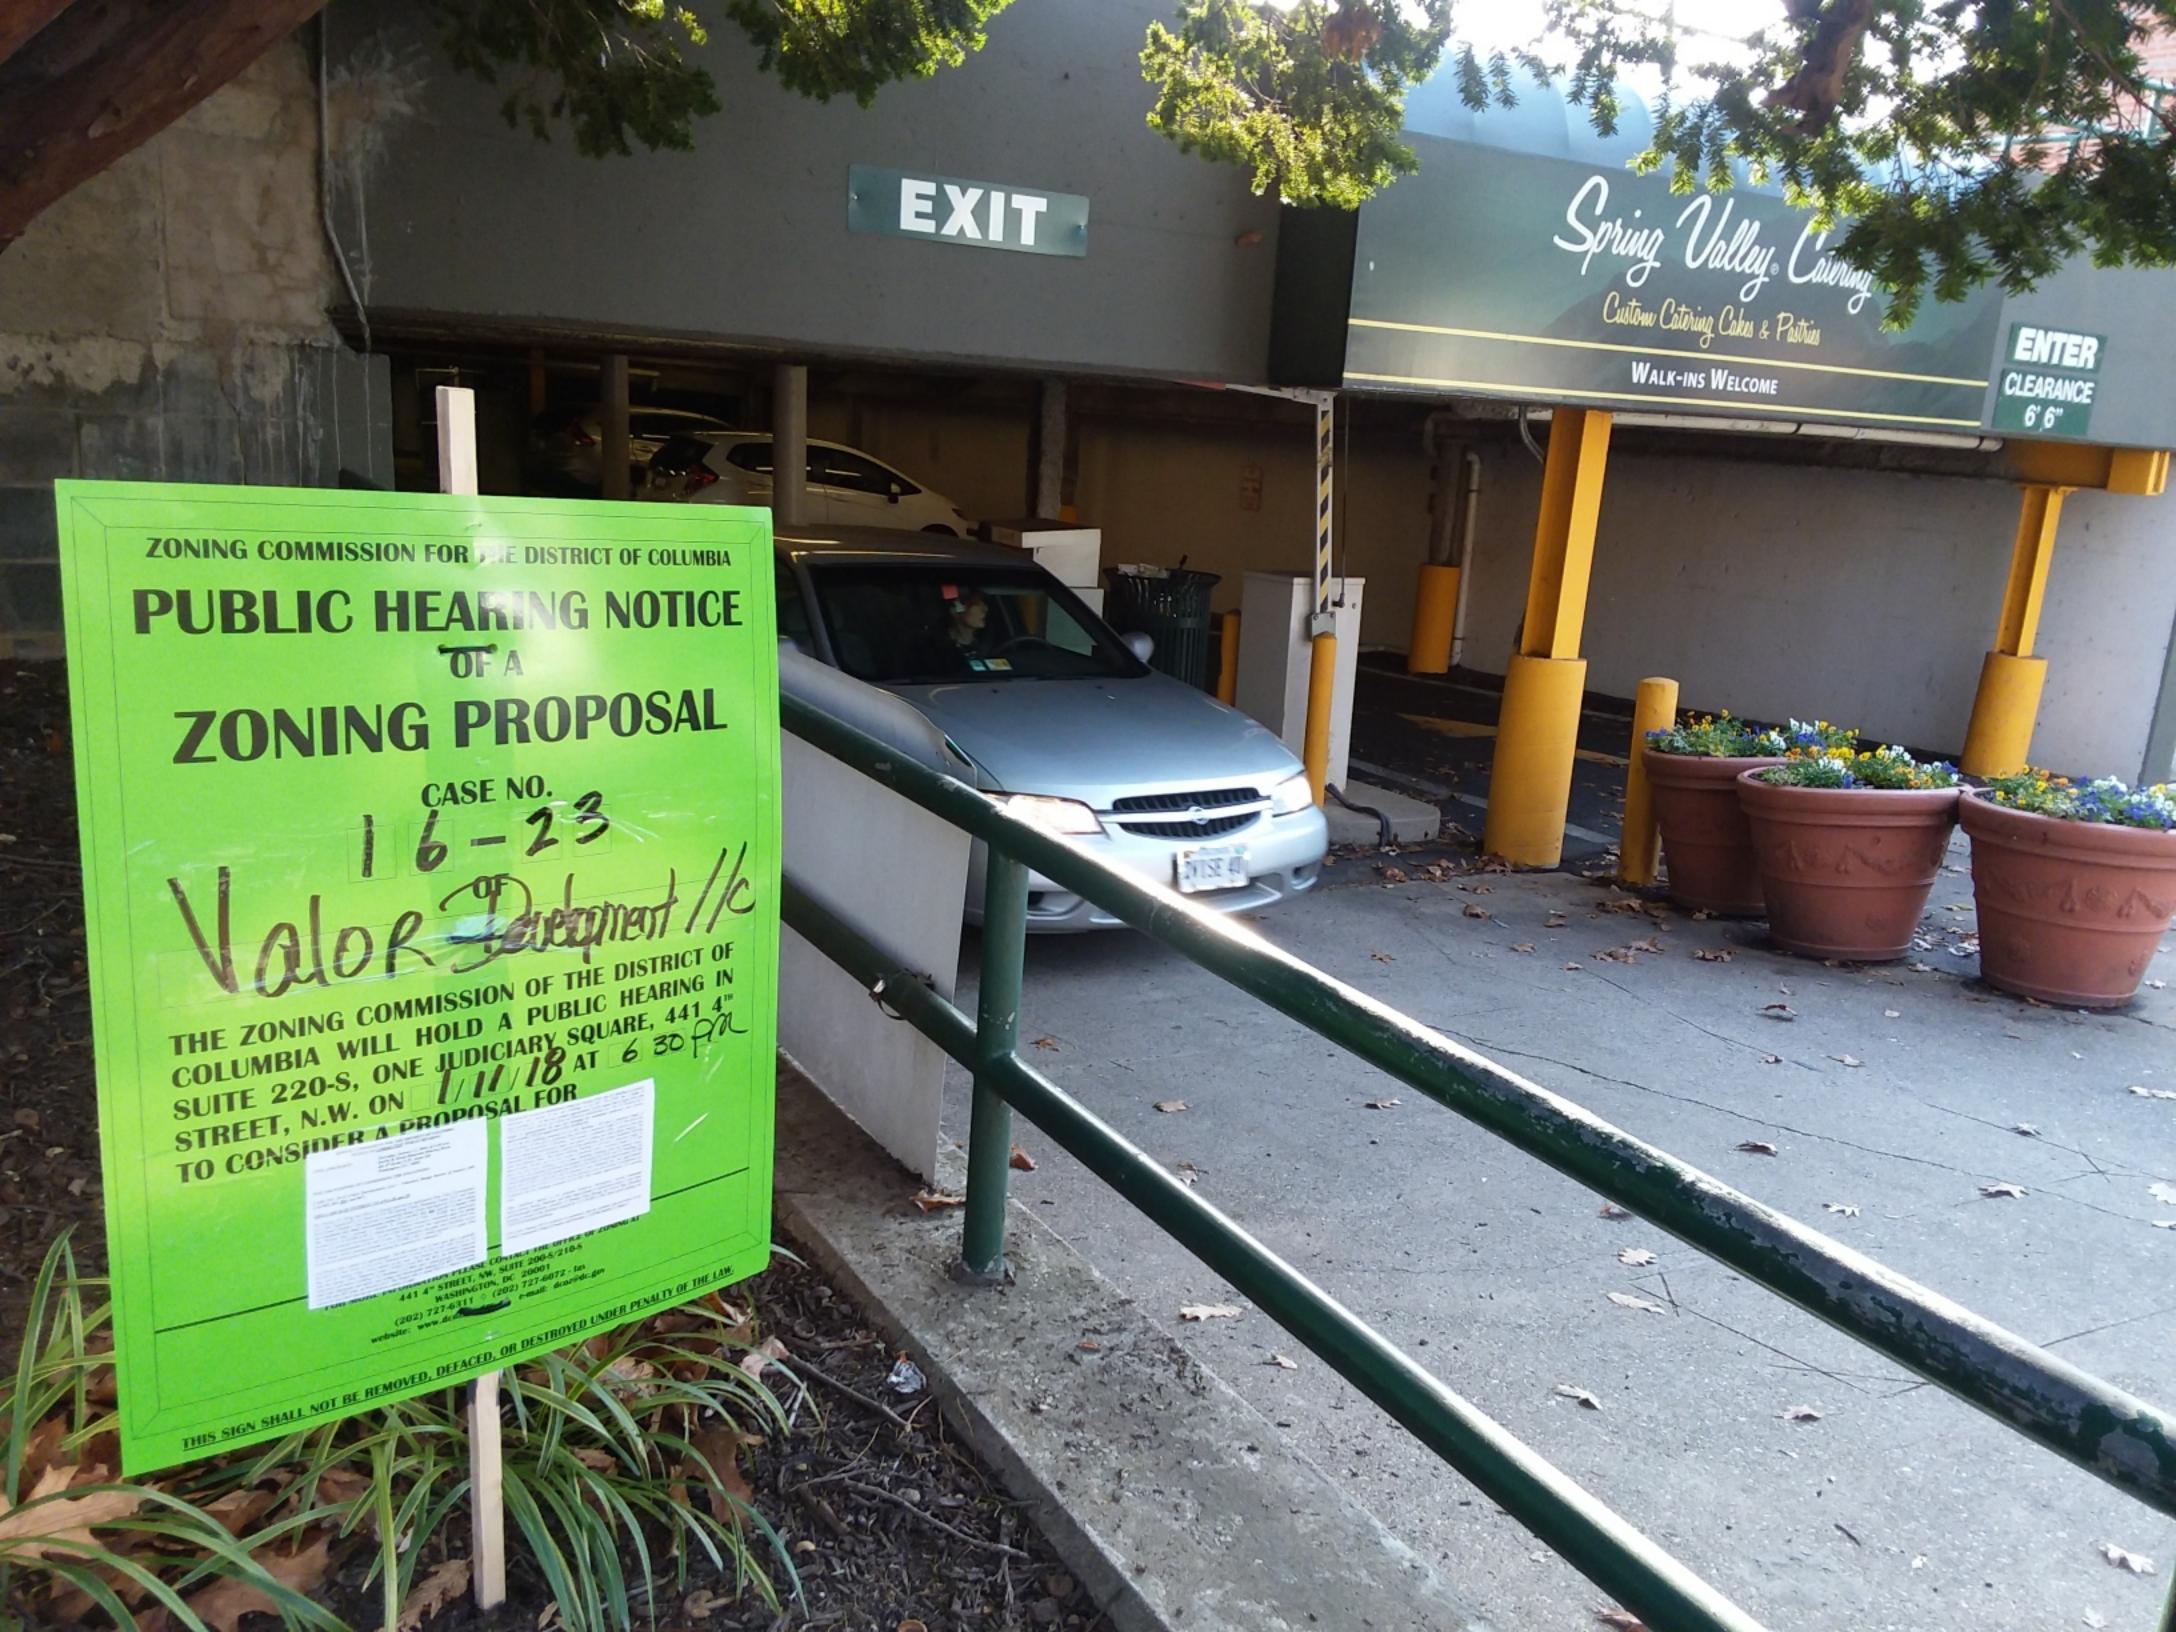

| AND ZONING COMMISSION OF THE DISTRICT OF COLUMBIA                                                                                                                                                                                                                                                                                                                            |
|------------------------------------------------------------------------------------------------------------------------------------------------------------------------------------------------------------------------------------------------------------------------------------------------------------------------------------------------------------------------------|
| FORM 145 – AFFIDAVIT OF POSTING                                                                                                                                                                                                                                                                                                                                              |
| Before completing this form, please review the instructions on the reverse side.  Print or type all information unless otherwise indicated.                                                                                                                                                                                                                                  |
| HO AND + (Name of person posting the property)  A being first duly sworn, do hereby depose and say that:                                                                                                                                                                                                                                                                     |
| On 1/-30-17 at 10:45 I caused (number of notices)                                                                                                                                                                                                                                                                                                                            |
| Zoning Sign(s) furnished by the Office of Zoning to be posted on private property known as:                                                                                                                                                                                                                                                                                  |
| Toma, Massachusetts Aul and 48 + Ww                                                                                                                                                                                                                                                                                                                                          |
| In plain view of the public on the following street frontages:                                                                                                                                                                                                                                                                                                               |
| I caused to be taken, photograph(s), attached hereto, of the Zoning Sign(s) in place which fairly depict each                                                                                                                                                                                                                                                                |
| Zoning Sign as seen by the public. The photographs are numbered and correspond to the following street frontages:                                                                                                                                                                                                                                                            |
| Photograph No. Street Frontage                                                                                                                                                                                                                                                                                                                                               |
| 1+2 Massachusets Ame. NW                                                                                                                                                                                                                                                                                                                                                     |
| 3+4 48+h Street, N.W.                                                                                                                                                                                                                                                                                                                                                        |
| E / Nina El An Lin                                                                                                                                                                                                                                                                                                                                                           |
| 5+6 Juma Street 10,00                                                                                                                                                                                                                                                                                                                                                        |
|                                                                                                                                                                                                                                                                                                                                                                              |
|                                                                                                                                                                                                                                                                                                                                                                              |
| I/We certify that the above information is true and correct to the best of my/our knowledge, information and belief. Any person(s) using a fictitious name or address and/or knowingly making any false statement on this form is in violation of D.C.  Law and subject to a fine of not more than \$1,000 or 180 days imprisonment or both.  (D.C. Official Code § 22 2405) |
| Date: //-30-/> Signature: Friedgildur Halland Incht                                                                                                                                                                                                                                                                                                                          |
| Subscribed and sworn to before me this day of November 20/1  (Signature)  Notary Public, D.C.                                                                                                                                                                                                                                                                                |
| My commission expires on:                                                                                                                                                                                                                                                                                                                                                    |