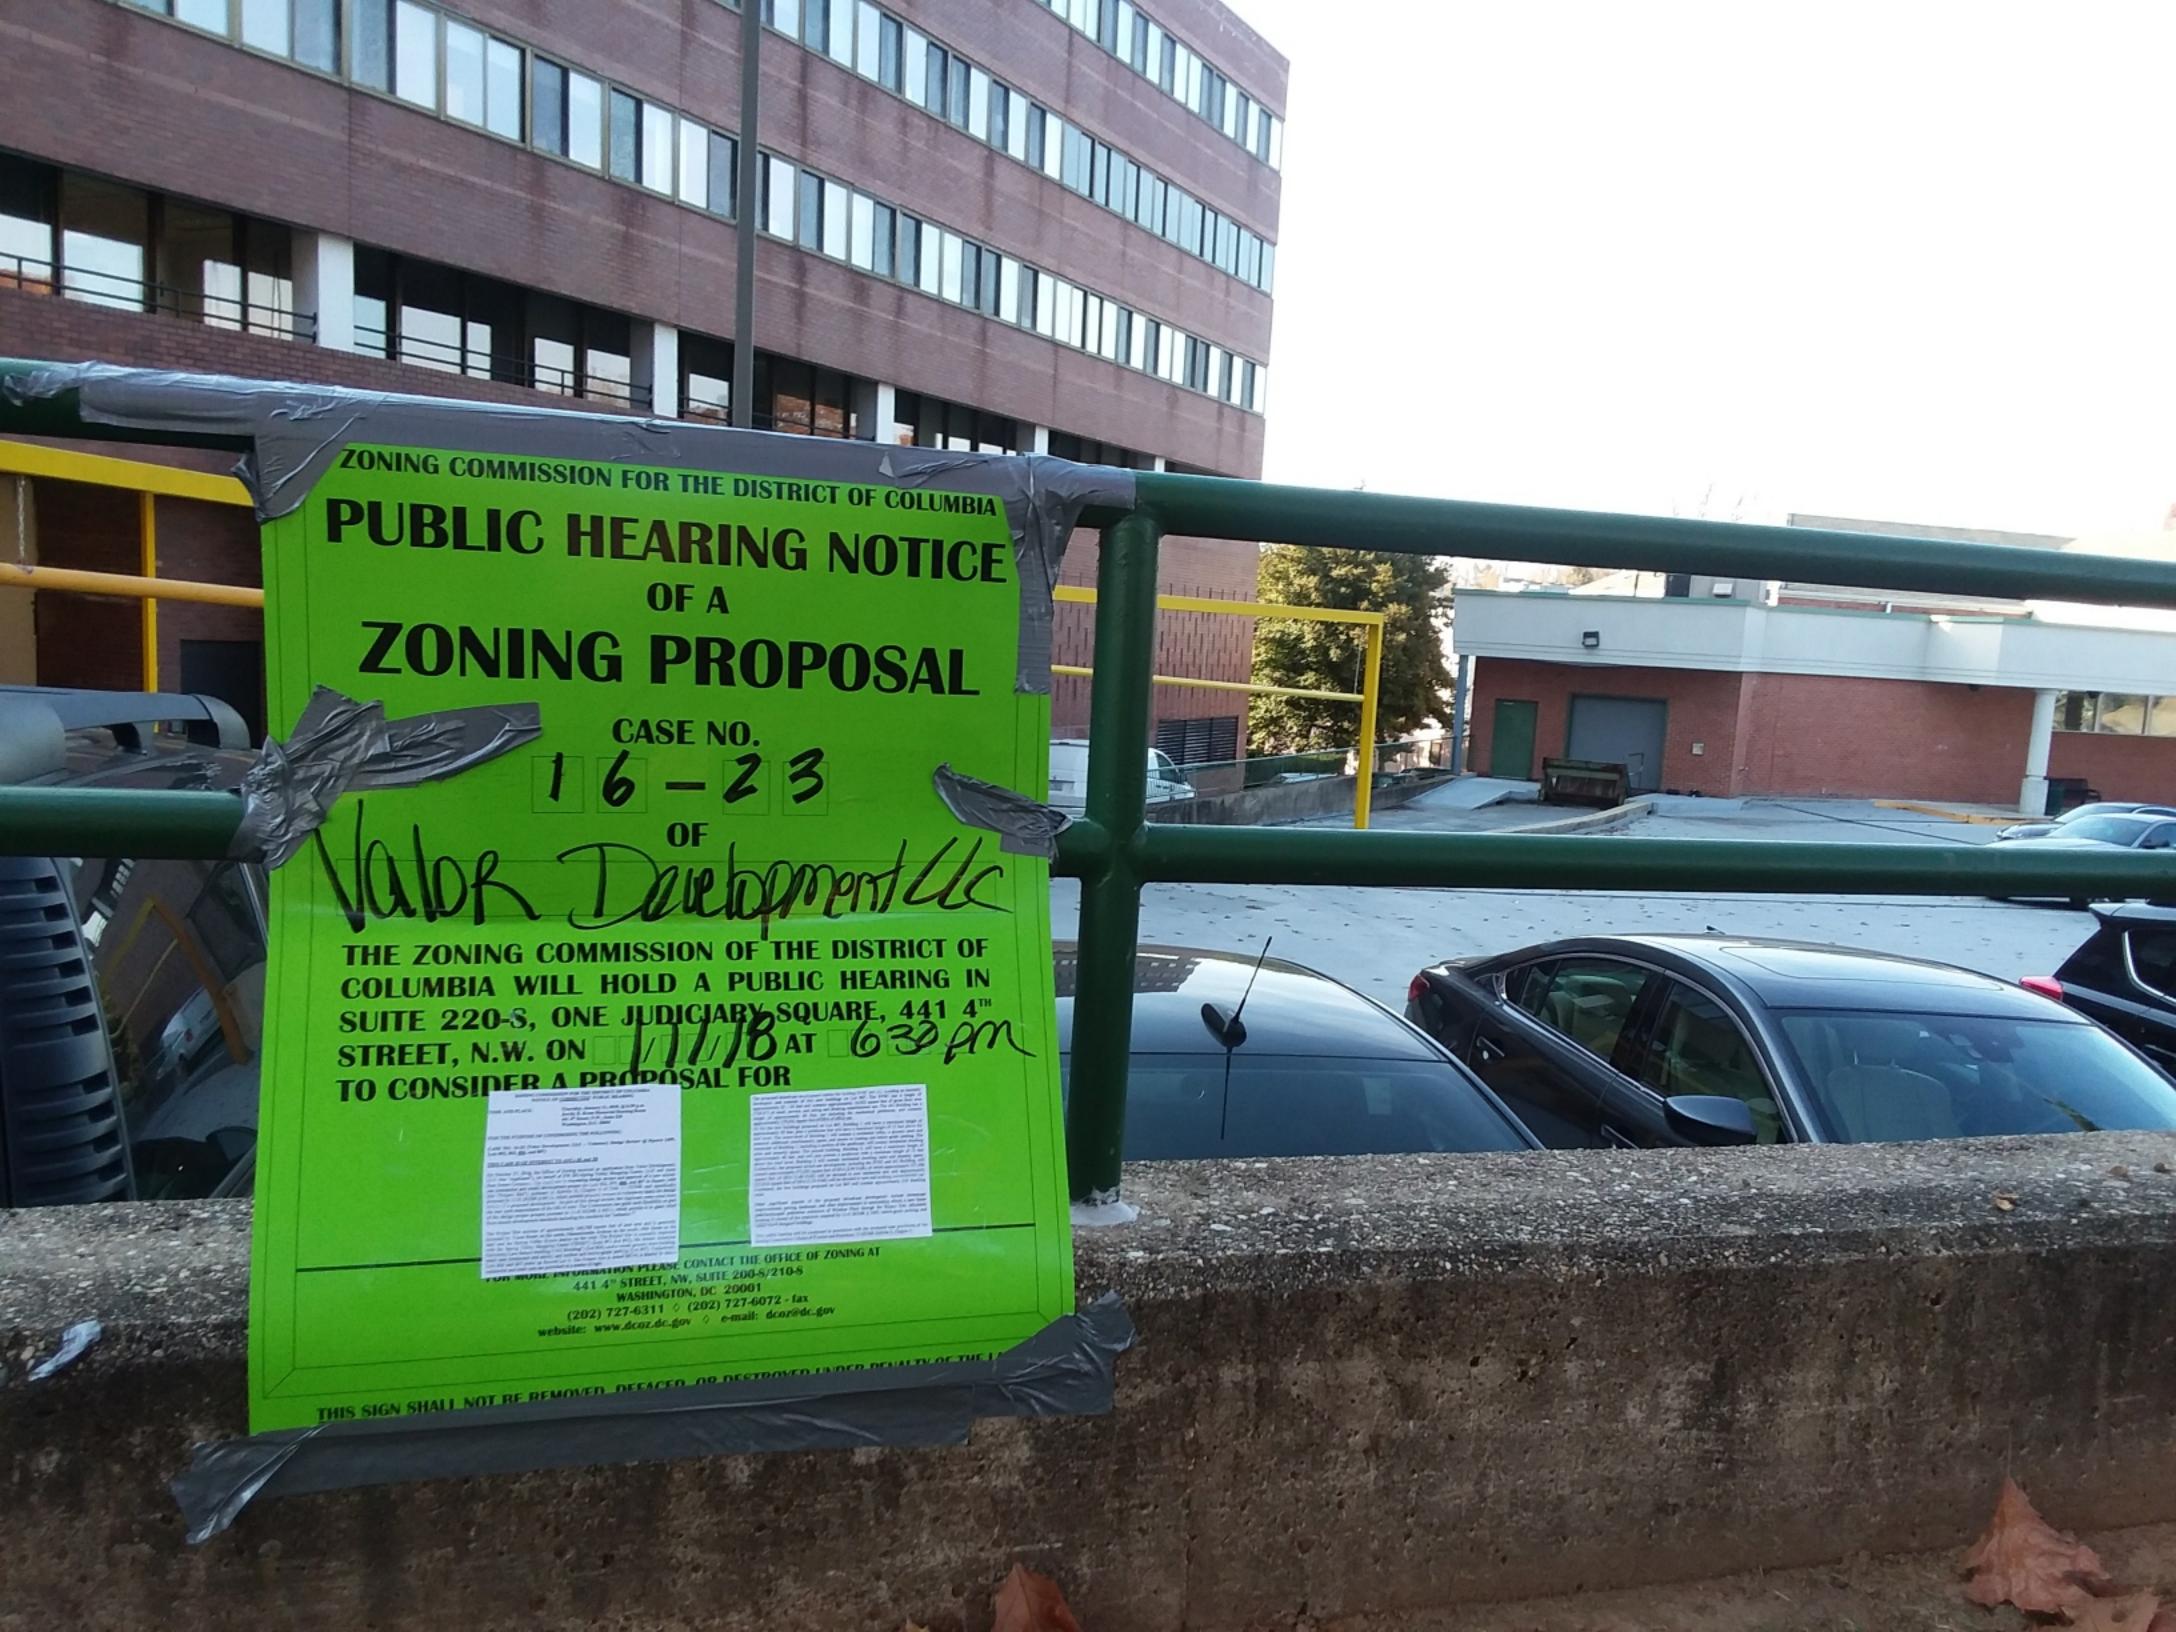

| AND ZONING COMMISSION OF THE DISTRICT OF COLUMBIA                                                                                                                                                                                                                                                                                                                            |
|------------------------------------------------------------------------------------------------------------------------------------------------------------------------------------------------------------------------------------------------------------------------------------------------------------------------------------------------------------------------------|
| FORM 145 – AFFIDAVIT OF POSTING                                                                                                                                                                                                                                                                                                                                              |
| Before completing this form, please review the instructions on the reverse side.  Print or type all information unless otherwise indicated.                                                                                                                                                                                                                                  |
| HO AND + (Name of person posting the property)  A being first duly sworn, do hereby depose and say that:                                                                                                                                                                                                                                                                     |
| On 1/-30-17 at 10:45 I caused (number of notices)                                                                                                                                                                                                                                                                                                                            |
| Zoning Sign(s) furnished by the Office of Zoning to be posted on private property known as:                                                                                                                                                                                                                                                                                  |
| Toma, Massachusetts Aul and 48 + Ww                                                                                                                                                                                                                                                                                                                                          |
| In plain view of the public on the following street frontages:                                                                                                                                                                                                                                                                                                               |
| I caused to be taken, photograph(s), attached hereto, of the Zoning Sign(s) in place which fairly depict each                                                                                                                                                                                                                                                                |
| Zoning Sign as seen by the public. The photographs are numbered and correspond to the following street frontages:                                                                                                                                                                                                                                                            |
| Photograph No. Street Frontage                                                                                                                                                                                                                                                                                                                                               |
| 1+2 Massachusets Ame. NW                                                                                                                                                                                                                                                                                                                                                     |
| 3+4 48+h Street, N.W.                                                                                                                                                                                                                                                                                                                                                        |
| E / Nina El An Lin                                                                                                                                                                                                                                                                                                                                                           |
| 5+6 Juma Street 10,00                                                                                                                                                                                                                                                                                                                                                        |
|                                                                                                                                                                                                                                                                                                                                                                              |
|                                                                                                                                                                                                                                                                                                                                                                              |
| I/We certify that the above information is true and correct to the best of my/our knowledge, information and belief. Any person(s) using a fictitious name or address and/or knowingly making any false statement on this form is in violation of D.C.  Law and subject to a fine of not more than \$1,000 or 180 days imprisonment or both.  (D.C. Official Code § 22 2405) |
| Date: //-30-/> Signature: Friedgildur Halland Incht                                                                                                                                                                                                                                                                                                                          |
| Subscribed and sworn to before me this day of November 20/1  (Signature)  Notary Public, D.C.                                                                                                                                                                                                                                                                                |
| My commission expires on:                                                                                                                                                                                                                                                                                                                                                    |